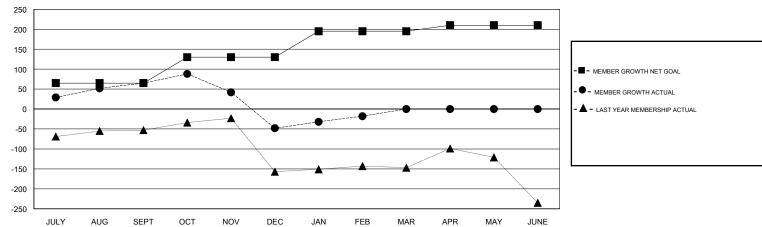

# GOALS AND ACTUAL MEMBERS CUMULATIVE

| DROPPED CLUBS: 5  DROPPED MEMBERS |     | 44 CLUBS OF 89 ADDED 1 OR MORE NEW MEMBERS | GENDER DISTRIBUTION  MALE 1,301 (57.31%)  FEMALE 969 (42.69%)  Women Percentage Fiscal Year Goal: 40% |     |
|-----------------------------------|-----|--------------------------------------------|-------------------------------------------------------------------------------------------------------|-----|
| DECEASED                          | 9   | CLICK HERE FOR CUMULATIVE                  | TOTAL FAMILY UNIT MEMBERS                                                                             |     |
| CLUB CANCELLED                    | 48  | MEMBERSHIP DATA                            |                                                                                                       | 146 |
| OTHER                             | 164 |                                            | FAMILY MEMBERS PAYING HALF DUES                                                                       |     |
| TOTAL                             | 221 |                                            |                                                                                                       |     |

# **LOCATION SINGAPORE**

| Clubs                 |               |           |               | Members               |                           |                         |                                              |
|-----------------------|---------------|-----------|---------------|-----------------------|---------------------------|-------------------------|----------------------------------------------|
| RESULTS FOR 2018-2019 |               |           |               | RESULTS FOR 2018-2019 |                           |                         |                                              |
| QUARTER               | NEW CLUB GOAL | NEW CLUBS | DROPPED CLUBS | QUARTER               | MEMBER GROWTH NET<br>GOAL | MEMBER GROWTH<br>ACTUAL | DROPPED MEMBERS ACTUAL (including transfers) |
| JULY/AUG/SEPT         | 1             | 0         | 0             | JULY/AUG/SEPT         | 65                        | 127                     | 52                                           |
| OCT/NOV/DEC           | 1             | 0         | 5             | OCT/NOV/DEC           | 65                        | 52                      | 162                                          |
| JAN/FEB/MAR           | 1             | 0         | 0             | JAN/FEB/MAR           | 65                        | 37                      | 7                                            |
| APR/MAY/JUNE          | 0             | 0         | 0             | APR/MAY/JUNE          | 15                        | 0                       | 0                                            |