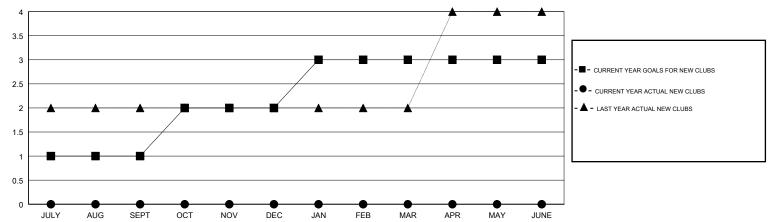

### GOALS AND ACTUAL NEW CLUBS CUMULATIVE

# **LOCATION SINGAPORE**

| Clubs                 |               |           |               | Members               |                           |                         |                                              |
|-----------------------|---------------|-----------|---------------|-----------------------|---------------------------|-------------------------|----------------------------------------------|
| RESULTS FOR 2018-2019 |               |           |               | RESULTS FOR 2018-2019 |                           |                         |                                              |
| QUARTER               | NEW CLUB GOAL | NEW CLUBS | DROPPED CLUBS | QUARTER               | MEMBER GROWTH NET<br>GOAL | MEMBER GROWTH<br>ACTUAL | DROPPED MEMBERS ACTUAL (including transfers) |
| JULY/AUG/SEPT         | 1             | 0         | 0             | JULY/AUG/SEPT         | 65                        | 127                     | 52                                           |
| OCT/NOV/DEC           | 1             | 0         | 5             | OCT/NOV/DEC           | 65                        | 52                      | 162                                          |
| JAN/FEB/MAR           | 1             | 0         | 0             | JAN/FEB/MAR           | 65                        | 37                      | 7                                            |
| APR/MAY/JUNE          | 0             | 0         | 0             | APR/MAY/JUNE          | 15                        | 0                       | 0                                            |